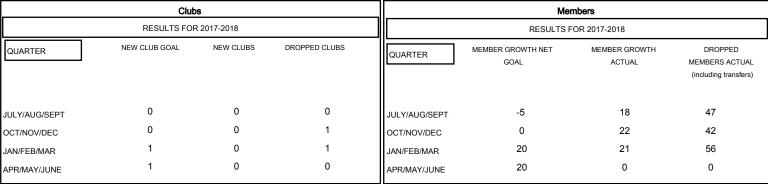

## MONTHLY MEMBERSHIP PROGRESS REPORT

District 25 C

Results as of: 03/31/2018

## GMT: STEVE ANTON LOCATION INDIANA GMT CA



## GOALS AND ACTUAL NEW CLUBS CUMULATIVE



## GOALS AND ACTUAL MEMBERS CUMULATIVE



| DROPPED CLUBS: 2  DROPPED MEMBERS |     | 20 CLUBS OF 57 ADDED 1 OR MORE<br>NEW MEMBERS | GENDER DISTRIBUTION  MALE 1,071 (71.45%)  FEMALE 428 (28.55%)  Women Percentage Fiscal Year Goal: 29% |     |
|-----------------------------------|-----|-----------------------------------------------|-------------------------------------------------------------------------------------------------------|-----|
| DECEASED                          | 24  | CLICK HERE FOR CUMULATIVE  MEMBERSHIP DATA    | TOTAL FAMILY UNIT MEMBERS                                                                             | 369 |
| CLUB CANCELLED                    | 0   |                                               |