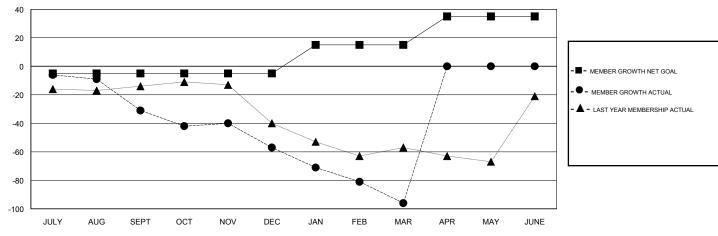

## GOALS AND ACTUAL MEMBERS CUMULATIVE

| DROPPED CLUBS: 2  DROPPED MEMBERS |     | 20 CLUBS OF 57 ADDED 1 OR MORE<br>NEW MEMBERS | GENDER DISTRIBUTION  MALE 1,071 (71.45%)  FEMALE 428 (28.55%)  Women Percentage Fiscal Year Goal: 29% |     |
|-----------------------------------|-----|-----------------------------------------------|-------------------------------------------------------------------------------------------------------|-----|
| DECEASED                          | 24  | CLICK HERE FOR CUMULATIVE  MEMBERSHIP DATA    | TOTAL FAMILY UNIT MEMBERS                                                                             | 369 |
| CLUB CANCELLED                    | 0   |                                               |                                                                                                       | 192 |
| OTHER                             | 121 |                                               | FAMILY MEMBERS PAYING HALF DUES                                                                       | 192 |
| TOTAL                             | 145 |                                               |                                                                                                       |     |